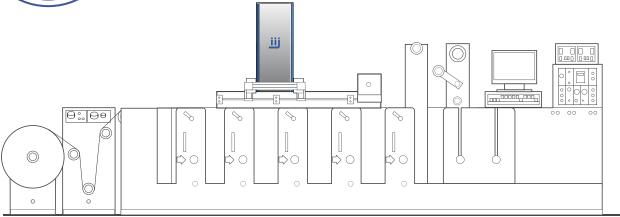

## **Digital Label Module for Flexo label Presses**

The IIJ ColourPrint Module is a complete digital module designed to fit simply and quickly to an existing flexo press. It gives instant full- colour print with zero setup time.

The unit runs at typical flexo speeds of upto 80metres/minute with no reduction in quality.

Lack of any setup time means that very short runs become economic to produce.

The Digital ColourPrint Module has proven to be more economic than flexo for run lengths up to 50,000 labels. With our new low-cost flexo primers the cheapest label stocks can result in high perceived quality results.

As well as standard process colour, modules are available for:-

- Monochrome
- UV Fluorescent security inks
- White ink
- Varnish
- Spot colours

The Digital ColourPrint Module is available to fit to the following presses:-